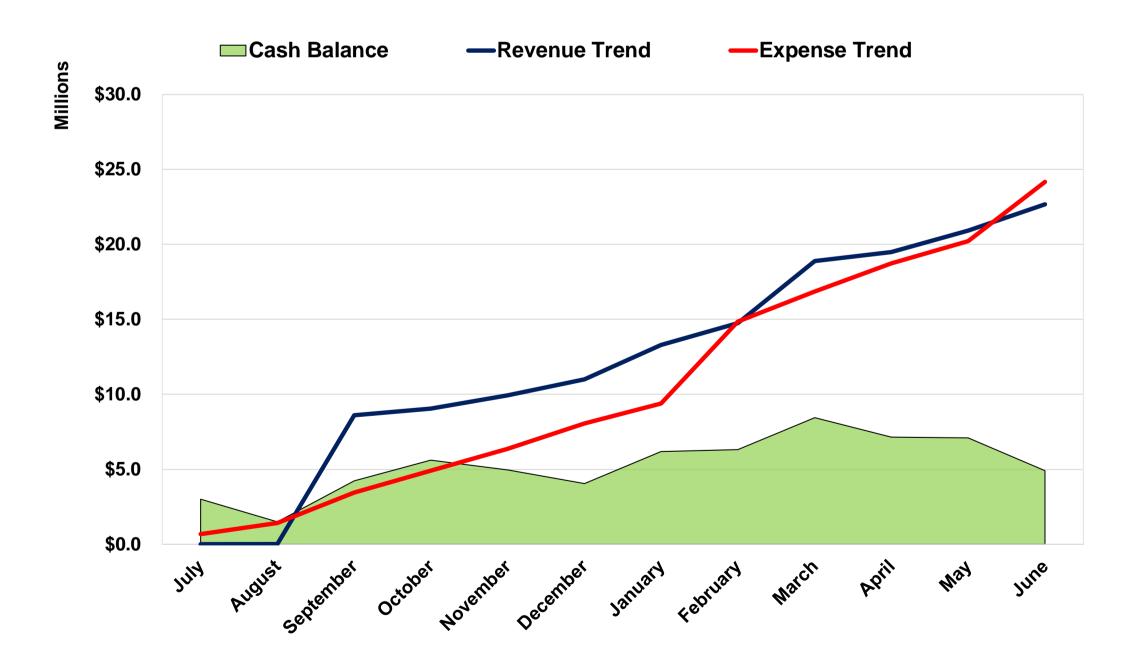

## 2023 Cash Flow Projection for the Bainbridge-Guilford School District

|                                                                                                                                                                                          | July<br>Actual                                                           | August<br>Actual                                                                       | September<br>Actual                                                         | October<br>Actual                                                       | November<br>Actual                                                     | December<br>Actual                                                         | January<br>Actual                                         | February<br>Actual                                                              | March<br>Projected                                                               | April<br>Projected                                       | May<br>Projected                                                                  | June<br>Projected                                                                     | Year to Date<br>Actual                                                                  | Year End<br>Projected                                                                        |
|------------------------------------------------------------------------------------------------------------------------------------------------------------------------------------------|--------------------------------------------------------------------------|----------------------------------------------------------------------------------------|-----------------------------------------------------------------------------|-------------------------------------------------------------------------|------------------------------------------------------------------------|----------------------------------------------------------------------------|-----------------------------------------------------------|---------------------------------------------------------------------------------|----------------------------------------------------------------------------------|----------------------------------------------------------|-----------------------------------------------------------------------------------|---------------------------------------------------------------------------------------|-----------------------------------------------------------------------------------------|----------------------------------------------------------------------------------------------|
| Beginning Cash Balance                                                                                                                                                                   | \$3,629,946                                                              | \$3,010,995                                                                            | \$1,507,515                                                                 | \$4,231,962                                                             | \$5,623,304                                                            | \$4,973,817                                                                | \$4,060,340                                               | \$6,177,980                                                                     | \$6,315,236                                                                      | \$8,445,445                                              | \$7,149,587                                                                       | \$7,104,745                                                                           | \$3,629,946                                                                             | \$3,629,946                                                                                  |
| Revenue                                                                                                                                                                                  |                                                                          |                                                                                        |                                                                             |                                                                         |                                                                        |                                                                            |                                                           |                                                                                 |                                                                                  |                                                          |                                                                                   |                                                                                       |                                                                                         |                                                                                              |
| Local                                                                                                                                                                                    | \$1,956                                                                  | \$5,516                                                                                | \$6,930,377                                                                 | \$134,236                                                               | \$176,453                                                              | \$130,930                                                                  | \$23,887                                                  | \$55,351                                                                        | <i>\$15,304</i>                                                                  | \$2 <i>4,</i> 355                                        | \$21,183                                                                          | \$9,575                                                                               | \$7,458,708                                                                             | \$7,529,125                                                                                  |
| State                                                                                                                                                                                    | 1,026                                                                    | 685                                                                                    | 1,656,344                                                                   | 303,837                                                                 | 728,411                                                                | 921,877                                                                    | 2,265,570                                                 | 1,409,195                                                                       | 4,125,634                                                                        | 556,993                                                  | 1,417,113                                                                         | 1,745,644                                                                             | \$7,286,945                                                                             | 15,132,328                                                                                   |
| Federal                                                                                                                                                                                  | 1,026                                                                    | 685                                                                                    | 497                                                                         | 254                                                                     | 529                                                                    | 787                                                                        | 3,081                                                     | 0                                                                               | 1,740                                                                            | 1,354                                                    | 1,544                                                                             | 1,166                                                                                 | \$6,858                                                                                 | 12,662                                                                                       |
| Other                                                                                                                                                                                    | 0                                                                        | 0                                                                                      | 0                                                                           | 0                                                                       | 0                                                                      | 0                                                                          | 0                                                         | 0                                                                               | 0                                                                                | 0                                                        | 0                                                                                 | 0                                                                                     | \$0                                                                                     | 0                                                                                            |
| Total Revenue                                                                                                                                                                            | \$4,007                                                                  | \$6,885                                                                                | \$8,587,218                                                                 | \$438,328                                                               | \$905,393                                                              | \$1,053,595                                                                | \$2,292,538                                               | \$1,464,547                                                                     | \$4,142,677                                                                      | \$582,702                                                | \$1,439,840                                                                       | \$1,756,385                                                                           | \$14,752,511                                                                            | \$22,674,115                                                                                 |
| Expenditures Salaries Benefits Equipment and Capital Outlay Contractual, Supplies and Other Supplies Debt Service Principal Debt Service Interest Interfund Transfers Total Expenditures | \$143,076<br>499,109<br>3,086<br>33,013<br>0<br>0<br>0<br>0<br>\$678,285 | \$160,559<br>336,407<br>1,190<br>146,084<br>0<br>0<br>0<br>100,000<br><b>\$744,240</b> | \$718,393<br>741,488<br>9,582<br>480,958<br>0<br>0<br>71,672<br>\$2,022,093 | \$627,167<br>407,309<br>10,439<br>429,413<br>0<br>0<br>0<br>\$1,474,327 | \$673,159<br>368,719<br>3,517<br>390,070<br>0<br>0<br>0<br>\$1,435,465 | \$637,916<br>270,798<br>295<br>375,891<br>0<br>0<br>428,608<br>\$1,713,507 | \$610,396<br>267,705<br>57,532<br>390,375<br>0<br>0<br>0  | \$638,261<br>319,811<br>15,700<br>484,663<br>0<br>0<br>4,000,000<br>\$5,458,434 | \$867,147<br>528,794<br>5,640<br>534,362<br>0<br>0<br>0<br>76,525<br>\$2,012,468 | \$824,344<br>539,194<br>16,524<br>498,498<br>0<br>0<br>0 | \$681,920<br>340,866<br>8,985<br>450,158<br>0<br>0<br>2,753<br><b>\$1,484,683</b> | \$1,331,661<br>722,429<br>8,947<br>452,981<br>0<br>0<br>0<br>1,425,615<br>\$3,941,633 | \$4,208,926<br>3,211,346<br>101,342<br>2,730,466<br>0<br>0<br>4,600,281<br>\$14,852,360 | \$7,913,997<br>5,342,629<br>141,439<br>4,666,465<br>0<br>0<br>0<br>6,105,173<br>\$24,169,703 |
| Cash Flow Summary Revenues (Cash In) Expenditures (Cash Out) Adjustments Net Cash Flow                                                                                                   | 4,007<br>678,285<br>55,327<br><b>(\$618,951)</b>                         | 6,885<br>744,240<br>(766,125)<br><b>(\$1,503,480)</b>                                  | 8,587,218<br>2,022,093<br>(3,840,678)<br>\$2,724,447                        | 438,328<br>1,474,327<br>2,427,341<br><b>\$1,391,342</b>                 | 905,393<br>1,435,465<br>(119,415)<br><b>(\$649,487)</b>                | 1,053,595<br>1,713,507<br>(253,565)<br>(\$913,477)                         | 2,292,538<br>1,326,007<br>1,151,109<br><b>\$2,117,640</b> | 1,464,547<br>5,458,434<br>4,131,143<br><b>\$137,256</b>                         | 4,142,677<br>2,012,468<br>0<br><b>\$2,130,210</b>                                | 582,702<br>1,878,560<br>0<br>( <b>\$1,295,858</b> )      | 1,439,840<br>1,484,683<br>0<br><b>(\$44,842)</b>                                  | 1,756,385<br>3,941,633<br>0<br>(\$2,185,247)                                          | 14,752,511<br>14,852,360<br>2,785,139<br><b>\$2,685,290</b>                             | 22,674,115<br>24,169,703<br>0<br>(\$1,495,588)                                               |
| Ending Cash Balance                                                                                                                                                                      | \$3,010,995                                                              | \$1,507,515                                                                            | \$4,231,962                                                                 | \$5,623,304                                                             | \$4,973,817                                                            | \$4,060,340                                                                | \$6,177,980                                               | \$6,315,236                                                                     | \$8,445,445                                                                      | \$7,149,587                                              | \$7,104,745                                                                       | \$4,919,497                                                                           | \$6,315,236                                                                             | \$4,919,497                                                                                  |