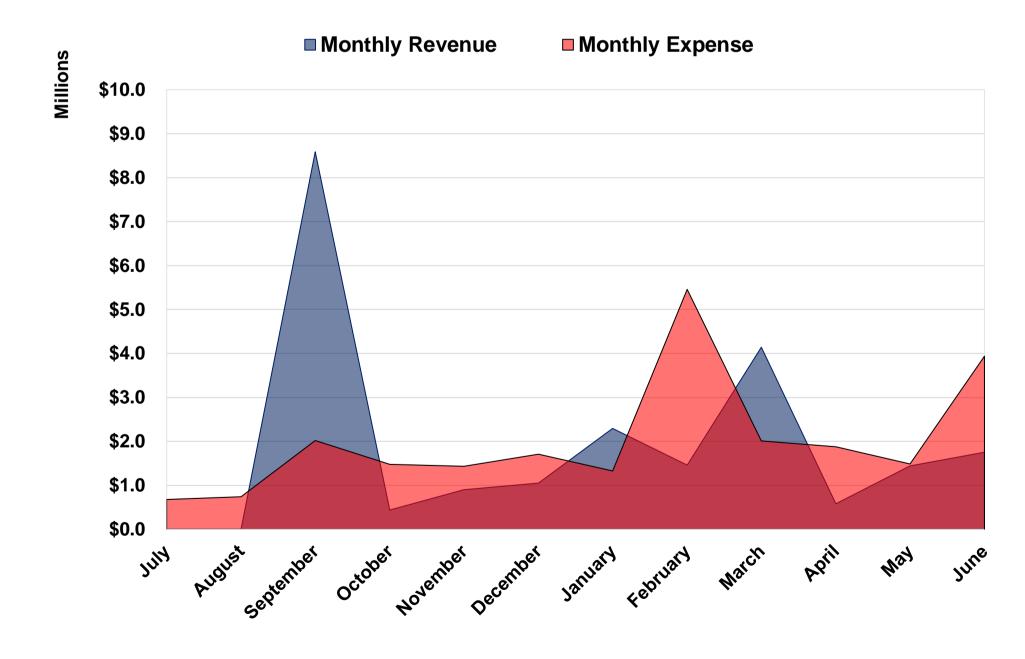

## 2023 Cash Flow Projection for the Bainbridge-Guilford School District

|                                                                                                                                                                                          | July<br>Actual                                                           | August<br>Actual                                                                       | September<br>Actual                                                         | October<br>Actual                                                       | November<br>Actual                                                     | December<br>Actual                                                         | January<br>Actual                                         | February<br>Actual                                                              | March<br>Projected                                                               | April<br>Projected                                       | May<br>Projected                                                                  | June<br>Projected                                                                     | Year to Date<br>Actual                                                                  | Year End<br>Projected                                                                        |
|------------------------------------------------------------------------------------------------------------------------------------------------------------------------------------------|--------------------------------------------------------------------------|----------------------------------------------------------------------------------------|-----------------------------------------------------------------------------|-------------------------------------------------------------------------|------------------------------------------------------------------------|----------------------------------------------------------------------------|-----------------------------------------------------------|---------------------------------------------------------------------------------|----------------------------------------------------------------------------------|----------------------------------------------------------|-----------------------------------------------------------------------------------|---------------------------------------------------------------------------------------|-----------------------------------------------------------------------------------------|----------------------------------------------------------------------------------------------|
| Beginning Cash Balance                                                                                                                                                                   | \$3,629,946                                                              | \$3,010,995                                                                            | \$1,507,515                                                                 | \$4,231,962                                                             | \$5,623,304                                                            | \$4,973,817                                                                | \$4,060,340                                               | \$6,177,980                                                                     | \$6,315,236                                                                      | \$8,445,445                                              | \$7,149,587                                                                       | \$7,104,745                                                                           | \$3,629,946                                                                             | \$3,629,946                                                                                  |
| Revenue                                                                                                                                                                                  |                                                                          |                                                                                        |                                                                             |                                                                         |                                                                        |                                                                            |                                                           |                                                                                 |                                                                                  |                                                          |                                                                                   |                                                                                       |                                                                                         |                                                                                              |
| Local                                                                                                                                                                                    | \$1,956                                                                  | \$5,516                                                                                | \$6,930,377                                                                 | \$134,236                                                               | \$176,453                                                              | \$130,930                                                                  | \$23,887                                                  | \$55,351                                                                        | <i>\$15,304</i>                                                                  | \$2 <i>4,</i> 355                                        | \$21,183                                                                          | \$9,575                                                                               | \$7,458,708                                                                             | \$7,529,125                                                                                  |
| State                                                                                                                                                                                    | 1,026                                                                    | 685                                                                                    | 1,656,344                                                                   | 303,837                                                                 | 728,411                                                                | 921,877                                                                    | 2,265,570                                                 | 1,409,195                                                                       | 4,125,634                                                                        | 556,993                                                  | 1,417,113                                                                         | 1,745,644                                                                             | \$7,286,945                                                                             | 15,132,328                                                                                   |
| Federal                                                                                                                                                                                  | 1,026                                                                    | 685                                                                                    | 497                                                                         | 254                                                                     | 529                                                                    | 787                                                                        | 3,081                                                     | 0                                                                               | 1,740                                                                            | 1,354                                                    | 1,544                                                                             | 1,166                                                                                 | \$6,858                                                                                 | 12,662                                                                                       |
| Other                                                                                                                                                                                    | 0                                                                        | 0                                                                                      | 0                                                                           | 0                                                                       | 0                                                                      | 0                                                                          | 0                                                         | 0                                                                               | 0                                                                                | 0                                                        | 0                                                                                 | 0                                                                                     | \$0                                                                                     | 0                                                                                            |
| Total Revenue                                                                                                                                                                            | \$4,007                                                                  | \$6,885                                                                                | \$8,587,218                                                                 | \$438,328                                                               | \$905,393                                                              | \$1,053,595                                                                | \$2,292,538                                               | \$1,464,547                                                                     | \$4,142,677                                                                      | \$582,702                                                | \$1,439,840                                                                       | \$1,756,385                                                                           | \$14,752,511                                                                            | \$22,674,115                                                                                 |
| Expenditures Salaries Benefits Equipment and Capital Outlay Contractual, Supplies and Other Supplies Debt Service Principal Debt Service Interest Interfund Transfers Total Expenditures | \$143,076<br>499,109<br>3,086<br>33,013<br>0<br>0<br>0<br>0<br>\$678,285 | \$160,559<br>336,407<br>1,190<br>146,084<br>0<br>0<br>0<br>100,000<br><b>\$744,240</b> | \$718,393<br>741,488<br>9,582<br>480,958<br>0<br>0<br>71,672<br>\$2,022,093 | \$627,167<br>407,309<br>10,439<br>429,413<br>0<br>0<br>0<br>\$1,474,327 | \$673,159<br>368,719<br>3,517<br>390,070<br>0<br>0<br>0<br>\$1,435,465 | \$637,916<br>270,798<br>295<br>375,891<br>0<br>0<br>428,608<br>\$1,713,507 | \$610,396<br>267,705<br>57,532<br>390,375<br>0<br>0<br>0  | \$638,261<br>319,811<br>15,700<br>484,663<br>0<br>0<br>4,000,000<br>\$5,458,434 | \$867,147<br>528,794<br>5,640<br>534,362<br>0<br>0<br>0<br>76,525<br>\$2,012,468 | \$824,344<br>539,194<br>16,524<br>498,498<br>0<br>0<br>0 | \$681,920<br>340,866<br>8,985<br>450,158<br>0<br>0<br>2,753<br><b>\$1,484,683</b> | \$1,331,661<br>722,429<br>8,947<br>452,981<br>0<br>0<br>0<br>1,425,615<br>\$3,941,633 | \$4,208,926<br>3,211,346<br>101,342<br>2,730,466<br>0<br>0<br>4,600,281<br>\$14,852,360 | \$7,913,997<br>5,342,629<br>141,439<br>4,666,465<br>0<br>0<br>0<br>6,105,173<br>\$24,169,703 |
| Cash Flow Summary Revenues (Cash In) Expenditures (Cash Out) Adjustments Net Cash Flow                                                                                                   | 4,007<br>678,285<br>55,327<br><b>(\$618,951)</b>                         | 6,885<br>744,240<br>(766,125)<br><b>(\$1,503,480)</b>                                  | 8,587,218<br>2,022,093<br>(3,840,678)<br>\$2,724,447                        | 438,328<br>1,474,327<br>2,427,341<br><b>\$1,391,342</b>                 | 905,393<br>1,435,465<br>(119,415)<br><b>(\$649,487)</b>                | 1,053,595<br>1,713,507<br>(253,565)<br>(\$913,477)                         | 2,292,538<br>1,326,007<br>1,151,109<br><b>\$2,117,640</b> | 1,464,547<br>5,458,434<br>4,131,143<br><b>\$137,256</b>                         | 4,142,677<br>2,012,468<br>0<br><b>\$2,130,210</b>                                | 582,702<br>1,878,560<br>0<br>( <b>\$1,295,858</b> )      | 1,439,840<br>1,484,683<br>0<br><b>(\$44,842)</b>                                  | 1,756,385<br>3,941,633<br>0<br>(\$2,185,247)                                          | 14,752,511<br>14,852,360<br>2,785,139<br><b>\$2,685,290</b>                             | 22,674,115<br>24,169,703<br>0<br>(\$1,495,588)                                               |
| Ending Cash Balance                                                                                                                                                                      | \$3,010,995                                                              | \$1,507,515                                                                            | \$4,231,962                                                                 | \$5,623,304                                                             | \$4,973,817                                                            | \$4,060,340                                                                | \$6,177,980                                               | \$6,315,236                                                                     | \$8,445,445                                                                      | \$7,149,587                                              | \$7,104,745                                                                       | \$4,919,497                                                                           | \$6,315,236                                                                             | \$4,919,497                                                                                  |